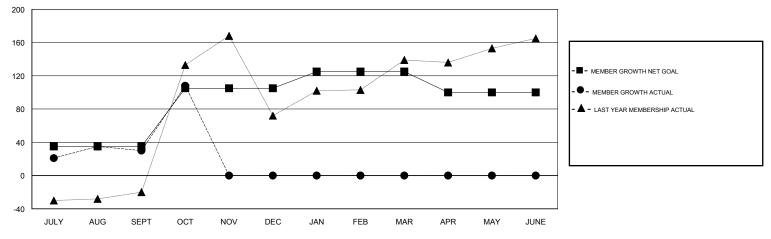

## VENKATA S RAJU DANTULURI LOCATION INDIA GMT: Clubs Members RESULTS FOR 2017-2018 RESULTS FOR 2017-2018 NEW CLUB GOAL NEW CLUBS DROPPED CLUBS MEMBER GROWTH NET QUARTER QUARTER

|               |   |   |   | GOAL          | ACTUAL | MEMBERS ACTUAL |                       |
|---------------|---|---|---|---------------|--------|----------------|-----------------------|
|               |   |   |   |               |        |                | (including transfers) |
|               |   |   |   |               |        |                |                       |
| JULY/AUG/SEPT | 3 | 8 | 0 | JULY/AUG/SEPT | 35     | 205            | 174                   |
| OCT/NOV/DEC   | 1 | 0 | 0 | OCT/NOV/DEC   | 70     | 96             | 10                    |
| JAN/FEB/MAR   | 1 | 0 | 0 | JAN/FEB/MAR   | 20     | 0              | 0                     |
| APR/MAY/JUNE  | 0 | 0 | 0 | APR/MAY/JUNE  | -25    | 0              | 0                     |
| 1             |   |   |   |               |        |                |                       |

GOALS AND ACTUAL MEMBERS CUMULATIVE

| DROPPED CLUBS: 0 |          | 38 CLUBS OF 88 ADDED 1 OR MORE | GENDER DISTRIBUTION                    |                                |     |
|------------------|----------|--------------------------------|----------------------------------------|--------------------------------|-----|
|                  |          | NEW MEMBERS                    | MALE<br>FEMALE                         | 2,551 (85.18%)<br>444 (14.82%) |     |
| DROPPED MEMBERS  |          |                                | Women Percentage Fiscal Year Goal: 30% |                                |     |
| DECEASED         | 2        | CLICK HERE FOR CUMULATIVE      | TOTAL FAMILY UNIT MEMBERS              |                                | 664 |
| CLUB CANCELLED   | 0<br>182 | MEMBERSHIP DATA                | FAMILY MEMBERS PAYING HALF             |                                | 361 |
| TOTAL            | 184      |                                | DUES                                   |                                |     |
|                  |          |                                |                                        |                                |     |