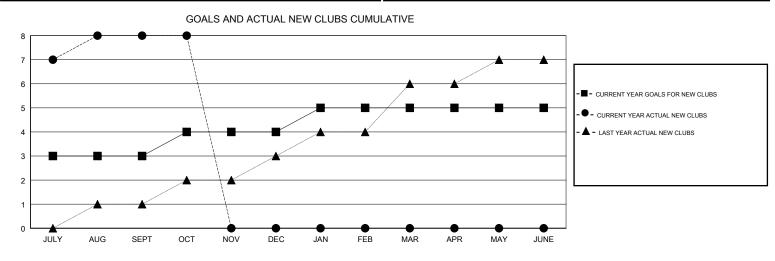

## VENKATA S RAJU DANTULURI LOCATION INDIA GMT: Clubs Members RESULTS FOR 2017-2018 RESULTS FOR 2017-2018 NEW CLUB GOAL NEW CLUBS DROPPED CLUBS MEMBER GROWTH NET QUARTER QUARTER

|               |   |   |   | GOAL          | ACTUAL | MEMBERS ACTUAL |                       |
|---------------|---|---|---|---------------|--------|----------------|-----------------------|
|               |   |   |   |               |        |                | (including transfers) |
|               |   |   |   |               |        |                |                       |
| JULY/AUG/SEPT | 3 | 8 | 0 | JULY/AUG/SEPT | 35     | 205            | 174                   |
| OCT/NOV/DEC   | 1 | 0 | 0 | OCT/NOV/DEC   | 70     | 96             | 10                    |
| JAN/FEB/MAR   | 1 | 0 | 0 | JAN/FEB/MAR   | 20     | 0              | 0                     |
| APR/MAY/JUNE  | 0 | 0 | 0 | APR/MAY/JUNE  | -25    | 0              | 0                     |
| 1             |   |   |   |               |        |                |                       |